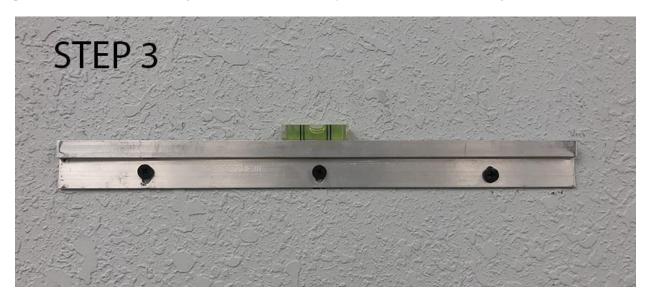

**Step 2.** Using the included mini bubble level, place the level on top of the cleat like the image demonstration below. Adjust the cleat to ensure the bar is level.

**Step 3.** Screw in the left and right side screws to secure the hanging cleat. You can use a drill to make pilot holes for the 2 remaining screws to make sure they do not shift when fastening.