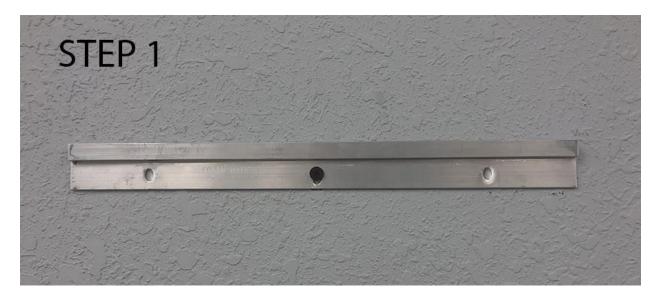

## Infinity Edge & Flush Edge Wall Return Installation Instructions

**Step 1.** Determine where to hang your Artistic Images Decorative Wall Paneling, and using one of the included drywall screws, screw into the middle hole of the provided cleat hanger. If your print is larger than a 40" x 60", we strongly suggest using drywall anchors to support the added weight of the print. Drywall anchors (Not Provided) can be purchased at any hardware store or online.