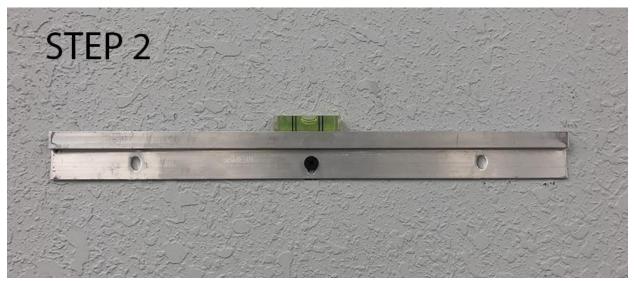

**Step 2.** Using the included mini bubble level, place the level on top of the cleat like the image demonstration below. Adjust the cleat to ensure the bar is level.

**Step 3.** Screw in the left and right side screws to secure the hanging cleat. You can use a drill to make pilot holes for the 2 remaining screws to make sure they do not shift when fastening.